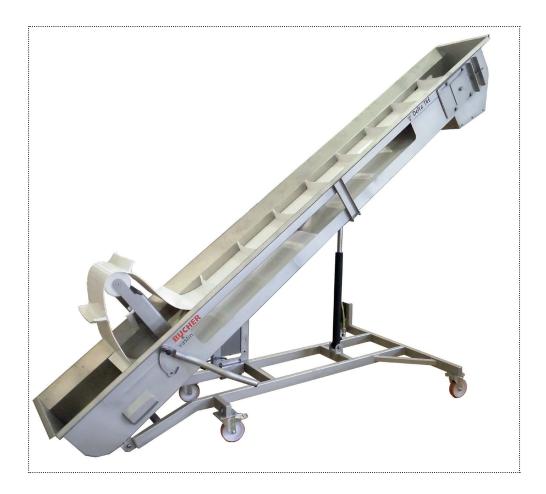

# **Delta TRE 300**

Delta TRE 300 with hopper under destemmer

## The Delta TRE 300 mobile belt elevator enables:

- To feed destemmers, sorting tables, presses, maceration tanks... with fresh grapes.
- To feed presses with macerated grapes.
- To evacuate stems and dried pomace.

#### **Robustness**

- Exposed stainless steel framework of 304L folded sheet thickness 20/10 sand-blasted.
- Belt with curved brackets width: 300 mm. Height: 60 mm.
- Double-folded stiff belt in compliance with the FDA Food Approval with stainless steel staples.
- On/Off buton with a heat-proof system of the engine + 10 m. of wire.
- Hopper to be used either under Delta E2 destemmer, under tank door or at the end of sorting table.

### **Adaptability**

- Inclination of elevator is adjustable from 30° to 50° max. by means of hydraulic cylinders and manual pump.
- Stainless steel trolley with 4 DN 125 wheels with brakes polyurethane shrouding.

#### Juice collection

- Juice collector all along the framework.
- Juice evacuation thanks to 1 DN 50 "Macon" with bakelite plug.

#### **Easy cleaning**

- Exposed stainless steel frameword giving way to below belt.
- Cleaning rubber of below belt.
- Quick release system of the belt.