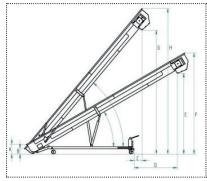

## **Technical characteristics**

• Drum motor on the top.

|     | Α   | В   | C   | D    | Е    | F    | G    | Н    |
|-----|-----|-----|-----|------|------|------|------|------|
| 3 m | 310 | 180 | 10  | 640  | 1350 | 1960 | 2250 | 2900 |
| 4 m | 310 | 180 | 610 | 1200 | 1820 | 2430 | 2990 | 3760 |
| 5 m | 310 | 180 | 240 | 1300 | 2440 | 3060 | 3640 | 4410 |