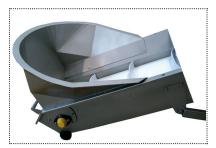

Hopper under destemmer (accessory)

Hopper at the end of sorting table (accessory)

Loosened belt

Directional gully on swivel (option)

#### **Robustness**

- Exposed stainless steel framework of 304L folded sheet thickness 20/10 sand-blasted.
- Belt with curved brackets width: 300 mm. Height: 60 mm.
- Double-folded stiff belt in compliance with the FDA Food Approval with stainless steel staples.
- On/Off buton with a heat-proof system of the engine + 10 m. of wire.
- Hopper to be used either under Delta E2 destemmer, under tank door or at the end of sorting table.