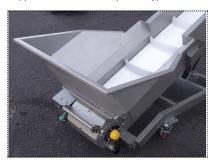

Hopper under destemmer (accessory)

Hopper at the end of sorting table (accessory)

Loosened belt

Directional gully on swivel (option)

#### **Robustness**

- Exposed stainless steel framework of 304L folded sheet thickness 20/10 sand-blasted.
- Belt with curved brackets width: 300 mm. Height: 60 mm.
- Double-folded stiff belt in compliance with the FDA Food Approval with stainless steel staples.
- On/Off buton with a heat-proof system of the engine + 10 m. of wire.
- Hopper to be used either under Delta E2 destemmer, under tank door or at the end of sorting table.